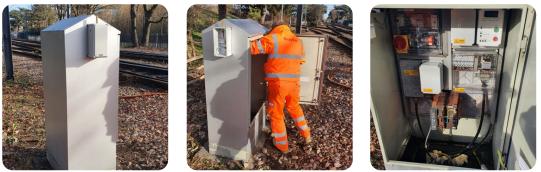

#### Trackside:

Using IP66 GRP Weatherproof Enclosures, these have been fitted to a number of cubicles on the Network, to allow them to continue to function and extend the working life of the Cubicles.

GrayBar offer a comprehensive range of Tram Point Heating solutions, in; stainless steel, mid steel and GRP.