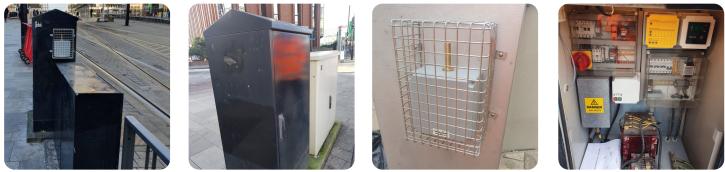

#### Street Level:

These Temperature Probe housings are aluminium and are also further protected by a Hot Dipped Galvanised Cage, giving added protection and security for cubicles situated in the busy urban centre of Croydon.

GrayBar offer a comprehensive range of Tram Point Heating solutions, in; stainless steel, mid steel and GRP.