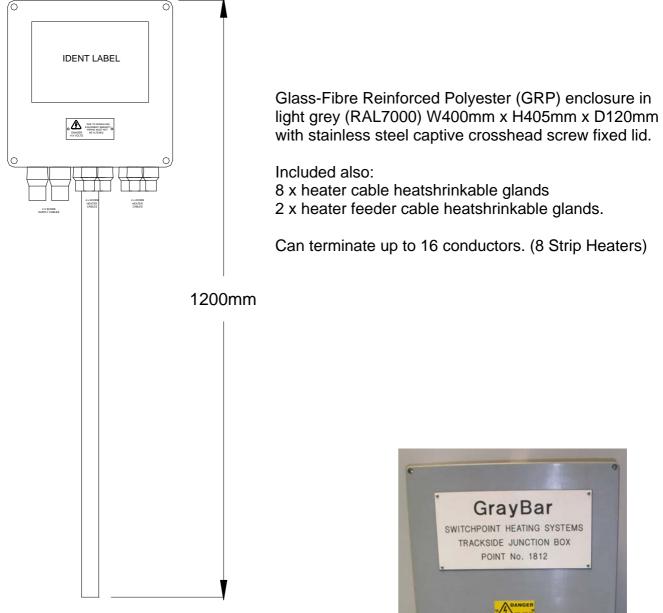

## GBK1493B - Base mounted Off-track Junction Box - 055/021036

Glass-Fibre Reinforced Polyester (GRP) enclosure in light grey (RAL7000) W400mm x H405mm x D120mm with stainless steel captive crosshead screw fixed lid.

GrayBar

Included also: 8 x heater cable nylon glands 2 x heater feeder cable nylon glands.

Can terminate up to 16 conductors. (Up to 8 Strip Heaters)

Mounted onto 3mm Thick, Grade 316 Mechanically Abraded Stainless Steel Mounting Brackets.