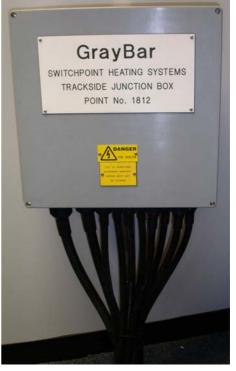

Junction Box shown: GBK1493B/4 Supplying only 4 strip heaters.

Enclosure is also available wall mounted GBK1493W - 055/021035

GrayBar Limited Page 2 of 2 Tel: 0044 (0) 1933 676700

Fax:0044 (0) 1933 676800