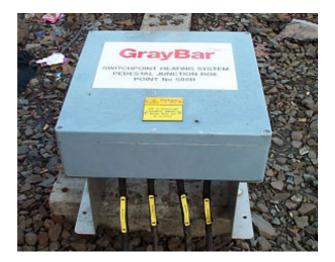

## GBK1493B - Base mounted Off-track Junction Box - 055/021036

Glass-Fibre Reinforced Polyester (GRP) enclosure in light grey (RAL7000) W400mm x H405mm x D120mm with stainless steel captive crosshead screw fixed lid.

GrayBar

Included also: 8 x heater cable nylon glands 2 x heater feeder cable nylon glands.

Can terminate up to 16 conductors. (Up to 8 Strip Heaters)

Mounted onto 3mm Thick, Grade 316 Mechanically Abraded Stainless Steel Mounting Brackets.

Junction Box shown: GBK1493B/4 Supplying only 4 strip heaters.

Enclosure is also available wall mounted GBK1493W - 055/021035

GrayBar Limited Page 2 of 2 Tel: 0044 (0) 1933 676700

Fax:0044 (0) 1933 676800