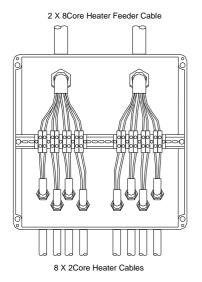

GrayBar

Included also: 8 x heater cable nylon glands 2 x heater feeder cable nylon glands.

Can terminate up to 16 conductors. (Up to 8 Strip Heaters)

Mounted onto 3mm Thick, Grade 316 Mechanically Abraded Stainless Steel Mounting Brackets.